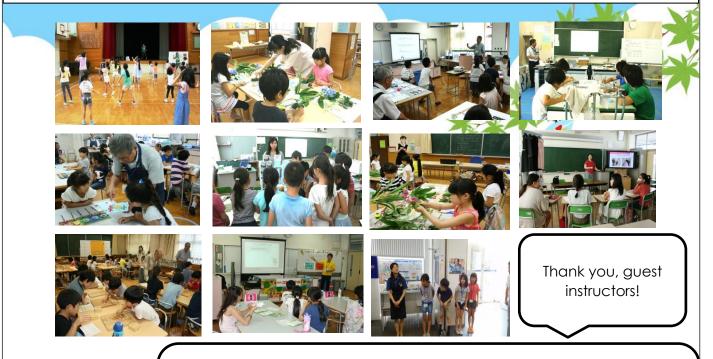

# Summer Album☆Summer School

All 11 Summer school courses took place over 3 days from July 30 (Mon) to August 1 (Wed). The children welcomed the community members, groups and businesses, and were so engrossed with all the touching, making, and thinking that they lost track of the time. Clearly it will be a good memory for them and they are looking forward to next year's summer school.